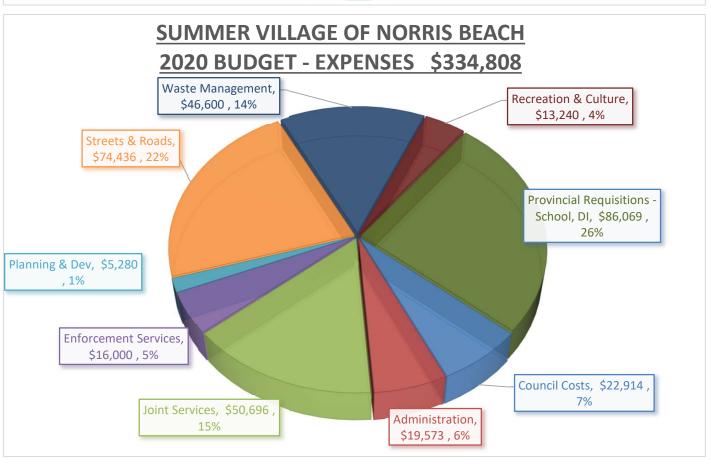

### Revenue

Property Taxes

| riopeity raxes                       | φ  | 190,232 | 2020 Municipal Property Taxes                                       |
|--------------------------------------|----|---------|---------------------------------------------------------------------|
| Provincial Requisitions - School, DI | \$ | 86,069  | Provincial Requisitions - School, DI                                |
| General Revenue                      | \$ | 39,451  | Investment income, penalties                                        |
| User Fees                            | \$ | 10,000  | Utility Fees, Permiting, Inspection fees                            |
| Operating Grants                     | \$ | 9,036   | Provincial MSI Operating Grant, ACP grant                           |
|                                      | \$ | 334,808 |                                                                     |
|                                      |    | ·       |                                                                     |
| Expenditure                          |    |         |                                                                     |
| Council Costs                        | \$ | 22,914  | Council, Meetings, Election                                         |
| Administration                       | \$ | 19,573  | Contracts, Assessments, Audit, Insurance, Membership                |
| Joint Services                       | \$ | 50,696  | Joint Services                                                      |
| Enforcement Services                 | \$ | 16,000  | Fire, Police, Disaster Services                                     |
| Planning & Dev                       | \$ | 5,280   | Permits, SDAB                                                       |
| Streets & Roads                      | \$ | 74,436  | Road maint.& Reserves, Street lighting, Grass-cutting, Snow removal |

46.600

13,240

86,069

334,808

\$

190 252

2020 Municipal Property Taxes

Garbage Fees, Wastewater fees, Reserves, Loan interest

Provincial Requisitions - School, Designated Industrial

Parks, Buoys, Tree mgmt, PLWA, Fish kill