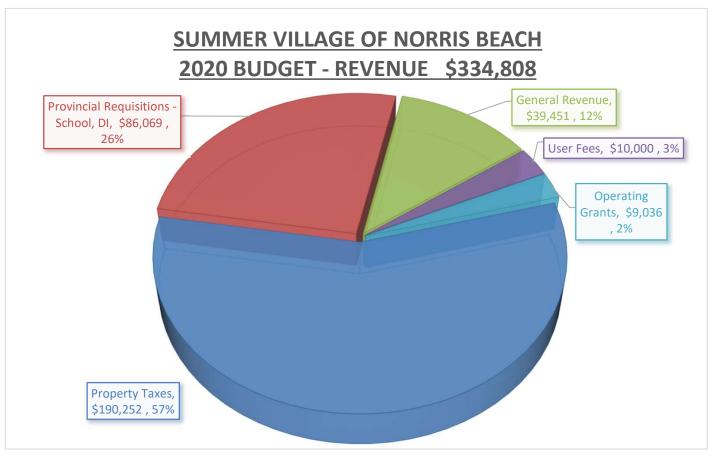

### Revenue

Property Taxes

| riopeity raxes                       | φ  | 190,232 | 2020 Municipal Property Taxes                                       |
|--------------------------------------|----|---------|---------------------------------------------------------------------|
| Provincial Requisitions - School, DI | \$ | 86,069  | Provincial Requisitions - School, DI                                |
| General Revenue                      | \$ | 39,451  | Investment income, penalties                                        |
| User Fees                            | \$ | 10,000  | Utility Fees, Permiting, Inspection fees                            |
| Operating Grants                     | \$ | 9,036   | Provincial MSI Operating Grant, ACP grant                           |
|                                      | \$ | 334,808 |                                                                     |
|                                      |    | ·       |                                                                     |
| Expenditure                          |    |         |                                                                     |
| Council Costs                        | \$ | 22,914  | Council, Meetings, Election                                         |
| Administration                       | \$ | 19,573  | Contracts, Assessments, Audit, Insurance, Membership                |
| Joint Services                       | \$ | 50,696  | Joint Services                                                      |
| Enforcement Services                 | \$ | 16,000  | Fire, Police, Disaster Services                                     |
| Planning & Dev                       | \$ | 5,280   | Permits, SDAB                                                       |
| Streets & Roads                      | \$ | 74,436  | Road maint.& Reserves, Street lighting, Grass-cutting, Snow removal |

## **Property Taxes:**

Overall Property Taxes have increased by approximately \$7,000, this is a 2.7% increase in 2020 as compared to the 2019 Taxes. (Municipal 0.00% and School Requisition 9.0%)